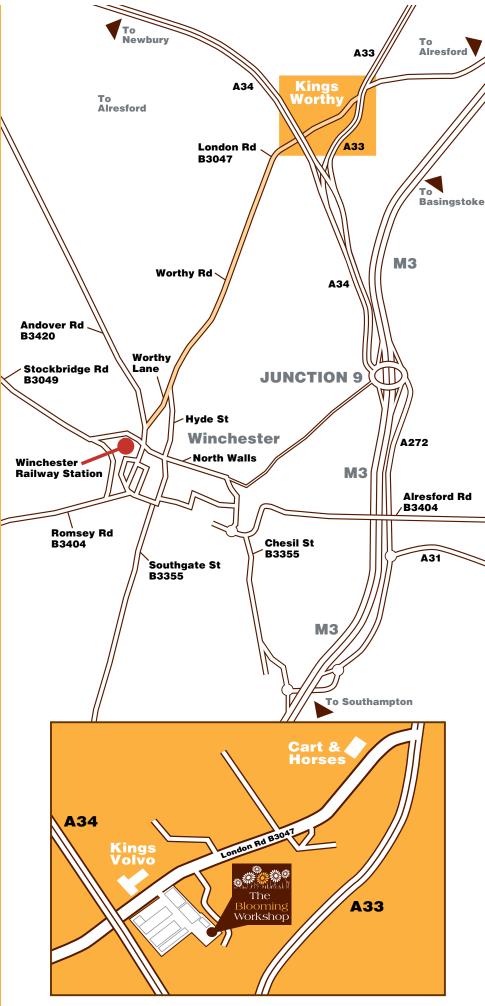

## DIRECTIONS FROM WINCHESTER TOWN CENTRE

Andover Road - B3044. Turn right onto Worthy Lane - B3047. Continue forward onto London Road - B3047. Continue under A34 road bridge. Turn right into the Kings Worthy Foundry Park (Wessex Windows) opposite Kings Volvo. The Workshop is at the bottom end of this site.

## **DIRECTIONS FROM M3 SOUTH**

Leave the M3 at junction 9, then at roundabout take the 4th exit onto the A34. Bear right onto the A33 (signposted Basingstoke). Turn left onto London Road - B3047. Turn left into the Kings Worthy Foundry Park (Wessex Windows) opposite Kings Volvo. The Workshop is at the bottom end of this site.

## **DIRECTIONS FROM M3 NORTH**

Leave the M3 at junction 9, then at roundabout take the 2nd exit onto the A34 (signposted The Midlands, Newbury, A34). Bear right onto the A33 (signposted Basingstoke). Turn left onto London Road - B3047. Turn left into the Kings Worthy Foundry Park (Wessex Windows) opposite Kings Volvo. The Workshop is at the bottom end of this site.